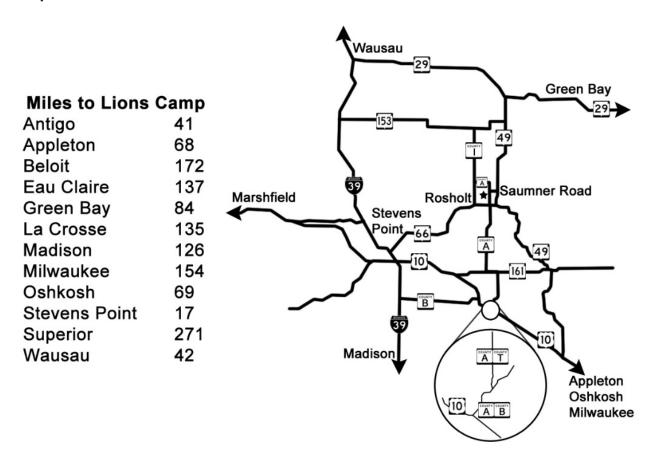

## **Camp Directions:**

We are located in central Wisconsin outside the village of Rosholt, just 20 minutes from Stevens Point. If you use Google maps or other direction programs, the address to use is: 3834 County Road A, Rosholt, WI 54473. Any construction updates that we may know about will be posted on our website. The Wisconsin DOT at www.dot.wisconsin.gov documents real-time construction on major roads and highways.